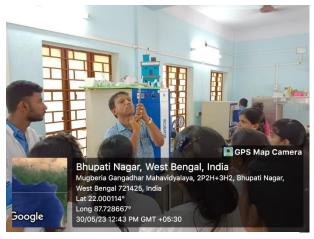

Doing meditation by Dr. Apurba Giri, Assistant Professor and Head, Dept. of Nutrition

Hemoglobin testing, Blood group determination by Anuja Guria, Nutrition hon. 6<sup>th</sup> sem student, Dept. of Nutrition