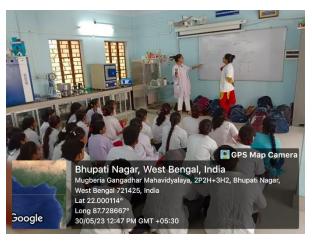

Practical experienced of milk testing performed by visited students, guided by Dr. Apurba Giri, Assistant Professor and head, Dept. of Nutrition

Determination of sensory evaluation of a food product (9 point hedonic scale) by Poushali Chowdhury, M.Voc 4<sup>th</sup> sem student and Monalisa Roy, Assistant Professor, Dept. of Nutrition