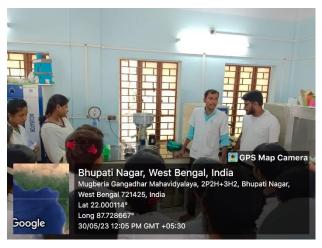

#### Some photos of student exchange program

Demonstration of cream separation process by Khokan Chandra Gayen, Assistant Professor, Dept. of Nutrition

Estimation of microbial count of food sample by Sucheta Sahoo and Sruti Mandal, Assistant Professor, Dept. of Nutrition

Demonstration of Fat and SNF testing of milk by Arnab Jana, B.Voc 2<sup>nd</sup> sem student, Dept. of Nutrition, under guidance of Dr. Apurba Giri

Demonstration of Fat and SNF testing of milk by Dr. Apurba Giri, Assistant Professor and Head, Dept. of Nutrition