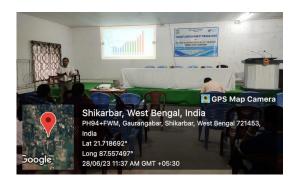

#### Some photos of student exchange program

Demonstration of cream separation process by Khokan Chandra Gayen, Assistant Professor, Dept. of Nutrition

Estimation of microbial count of food sample by Sucheta Sahoo and Sruti Mandal, Assistant Professor, Dept. of Nutrition

Demonstration of Fat and SNF testing of milk by Arnab Jana, B.Voc 2<sup>nd</sup> sem student, Dept. of Nutrition, under guidance of Dr. Apurba Giri

Demonstration of Fat and SNF testing of milk by Dr. Apurba Giri, Assistant Professor and Head, Dept. of Nutrition