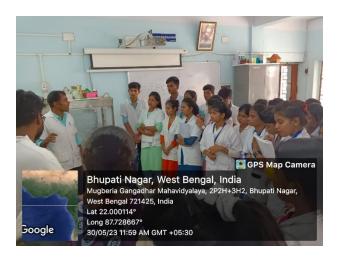

#### Some photos of student exchange program

Demonstration of cream separation process by Khokan Chandra Gayen, Assistant Professor, Dept. of Nutrition

Estimation of microbial count of food sample by Sucheta Sahoo and Sruti Mandal, Assistant Professor, Dept. of Nutrition

Demonstration of Fat and SNF testing of milk by Arnab Jana, B.Voc 2<sup>nd</sup> sem student, Dept. of Nutrition, under guidance of Dr. Apurba Giri

Demonstration of Fat and SNF testing of milk by Dr. Apurba Giri, Assistant Professor and Head, Dept. of Nutrition