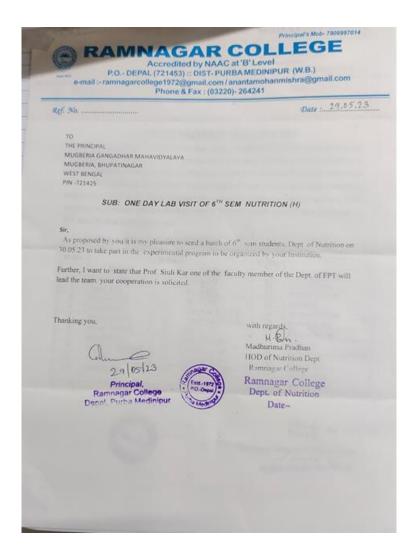

# 2. Invitation to Ramnagar college to attend Student's Exchange programme in Mugberia Gangadhar Mahvidyalaya

5/27/23, 1:32 PM Welcome to Rediffmail: Inbox rediffmail Mailbox of mugberia\_college Subject: Proposal for one day lab visit with demonstration of some practical and career counseling programme under student exchange program of NAAC (3.5.1) From: Swapan Mishra<mugberia\_college@rediffmail.com> on Sat, 27 May 2023 13:20:37 To: "ramnagarcollege1972"<ramnagarcollege1972@gmail.com 1 attachment(s) - CamScanner 05-27-2023 13.11.14.pdf (263.39KB) With reference to the MOU between two colleges Mugberia Gangadhar Mahavidyalaya and Ramnagar College dated 12.03.2023, our Institution Mugberia Gangadhar Mahavidyalaya would like to propose a student exchange program oated 12.03.2023, our institution Mulgoeria Cangadnar Manavioyalaya Would like to propose a student exchange program in Dept. of Nutrition under the guidance of Dr. Appurba Giri (Assistant Professors & Head, Dept. of Nutrition) on 30<sup>th</sup> May, 2023 at 10:00 am. We are cordially inviting 6<sup>th</sup> Sem. students of Nutrition (Honours) and one Faculty member from the same Department of your college for the one day lab visit with demonstration of some practical under student exchange program of NAAC (3.5.1). In this program students will experience with few practical from the domains of Nutrition, Physiology, Microbiology and Food Technology. Besides a career counseling programme will be arranged for the benefit of the final year students.

Consent from you in this regard is expected at the earliest. Thanking You With Regards Dr. Swapan Kumar Misra Principal Mugberia Gangadhar Mahavidyalaya NAAC accredited (3rd Cycle) Institution A College with Potential for Excellence (CPE)

DBT Star College Award recipient Bhupatinagar, Purba Medinipur, 721425 website: www.mugberiagangadharmaha