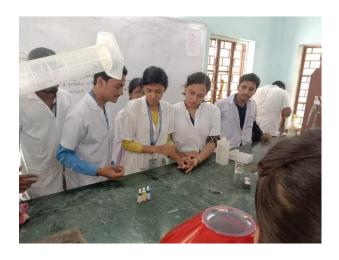

Demonstration of Fat and SNF testing of milk by Arnab Jana, B.Voc 2<sup>nd</sup> sem student, Dept. of Nutrition, under guidance of Dr. Apurba Giri

Demonstration of Fat and SNF testing of milk by Dr. Apurba Giri, Assistant Professor and Head, Dept. of Nutrition

Practical experienced of milk testing performed by visited students, guided by Dr. Apurba Giri, Assistant Professor and head, Dept. of Nutrition

Determination of sensory evaluation of a food product (9 point hedonic scale) by Poushali Chowdhury, M.Voc 4<sup>th</sup> sem student and Monalisa Roy, Assistant Professor, Dept. of Nutrition