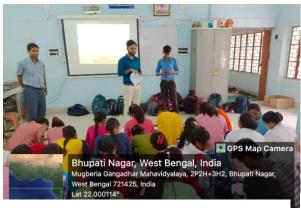

## 3. Program on the day

- A. Department visit
- B. Welcome Address by Principal
- C. Laboratory visit and demonstration
  - 1. Fat and SNF testing of Milk
  - 2. Hemoglobin testing, Blood group determination
  - 3. Ascorbic acid testing
  - 4. Demonstration of Spectrophotometer
  - 5. Estimation of microbial count of any food sample (SPC, coliform, yeast and mold) through plating method).
  - 6. Sensory evaluation hedonic scale, Discussion of several Subjective and objective test
  - 7. Demonstration of Muffle furnace (Ash test), carbonated drinks, diet chart
  - 8. Demonstration of Hot air oven (Moisture test)
  - 9. Demonstration of refractometer (Jam preparation)
  - 11. 2nd year PG students-Demonstration of selected 5 dissertation topic.

## D. Career counseling program