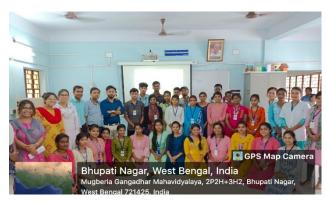

Filling feedback form students of Ramnagar College

Group photo of visited students (Ramnagar College) and 12 Assistant Professor, 1 Lab Assistant, 1 Assistant Professor and Head, Dept. of Nutrition, Mugberia Gangadhar Mahavidyalaya