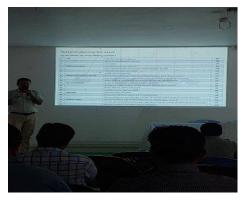

## 3. Program on the day

- A. Department visit
- B. Welcome Address by Principal
- C. Laboratory visit and demonstration
  - 1. Fat and SNF testing of Milk
  - 2. Hemoglobin testing, Blood group determination
  - 3. Ascorbic acid testing
  - 4. Demonstration of Spectrophotometer
  - 5. Estimation of microbial count of any food sample (SPC, coliform, yeast and mold) through plating method).
  - 6. Sensory evaluation hedonic scale, Discussion of several Subjective and objective test
  - 7. Demonstration of Muffle furnace (Ash test), carbonated drinks, diet chart
  - 8. Demonstration of Hot air oven (Moisture test)
  - 9. Demonstration of refractometer (Jam preparation)
  - 11. 2nd year PG students-Demonstration of selected 5 dissertation topic.

## D. Career counseling program