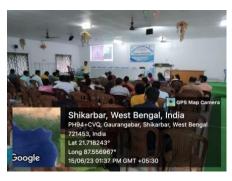

Determination of Leminar air flow chamber by Khokan Chandra Gayen, Assistant Professor, Dept. of Nutrition

Career counseling program speech by Dr. Apurba Giri, Assistant Professor and Head, Dept. of Nutrition

Filling feedback form students of Ramnagar College

Group photo of visited students (Ramnagar College) and 12 Assistant Professor, 1 Lab Assistant, 1 Assistant Professor and Head, Dept. of Nutrition, Mugberia Gangadhar Mahavidyalaya