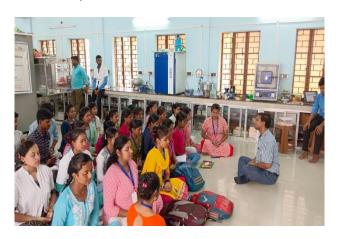

#### Some photos of student exchange program

Demonstration of cream separation process by Khokan Chandra Gayen, Assistant Professor, Dept. of Nutrition

Estimation of microbial count of food sample by Sucheta Sahoo and Sruti Mandal, Assistant Professor, Dept. of Nutrition

Filling feedback form students of Ramnagar College

Group photo of visited students (Ramnagar College) and 12 Assistant Professor, 1 Lab Assistant, 1 Assistant Professor and Head, Dept. of Nutrition, Mugberia Gangadhar Mahavidyalaya